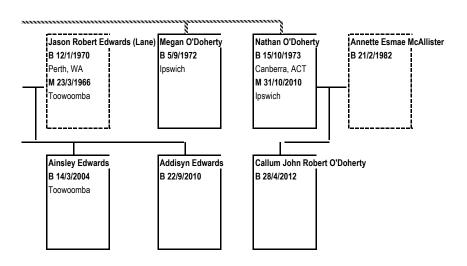

Luk Benjamin Doolar | Samuel Paul Doolan | Rebekah Jean Doolan | Patrick John Sullivan | Addison James Sullivan | Candence Ann Sull |
| B 17/6/2000 | B 11/4/2004  | B 27/2/1999         | B 15/11/2001       | B 26/1/2004         | B 26/2/6/2005         | B 24/8/2007            | B28/2/2011        |
| Bundaberg   | Bundaberg    | Bundaberg           | Bundaberg          | Bundaberg           |                       |                        |                   |
|             |              |                     |                    |                     |                       |                        |                   |
|             |              |                     |                    |                     |                       |                        |                   |