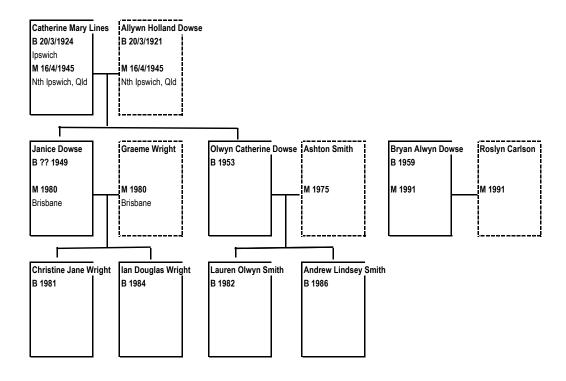

Grynn Leigh Dowling B 13/10/1936?? Southport

M 6/9/198 Southport

|             |              |                     |                    |                     |                       | <u> </u>               |                   |
|-------------|--------------|---------------------|--------------------|---------------------|-----------------------|------------------------|-------------------|
|             |              |                     |                    |                     |                       |                        |                   |
|             | <sub>1</sub> | ••••••••••••        | •••••••            | •••••               |                       |                        |                   |
| Anna Scott  | Eve Scott    | Luk Benjamin Doolar | Samuel Paul Doolan | Rebekah Jean Doolan | Patrick John Sullivan | Addison James Sullivan | Candence Ann Sull |
| B 17/6/2000 | B 11/4/2004  | B 27/2/1999         | B 15/11/2001       | B 26/1/2004         | B 26/2/6/2005         | B 24/8/2007            | B28/2/2011        |
| Bundaberg   | Bundaberg    | Bundaberg           | Bundaberg          | Bundaberg           |                       |                        |                   |
|             |              |                     |                    |                     |                       |                        |                   |
|             |              |                     |                    |                     |                       |                        |                   |