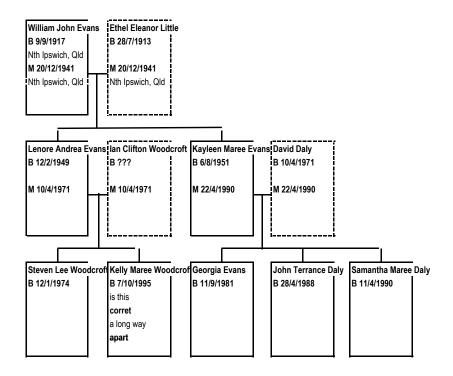

Grynn Leigh Dowling B 13/10/1936?? Southport

M 6/9/198 Southport

|             |              |                     |                    |                     |                       | <u> </u>               |                   |
|-------------|--------------|---------------------|--------------------|---------------------|-----------------------|------------------------|-------------------|
|             |              |                     |                    |                     |                       |                        |                   |
|             | <sub>1</sub> | ••••••••••••        | •••••••            | •••••               |                       |                        |                   |
| Anna Scott  | Eve Scott    | Luk Benjamin Doolar | Samuel Paul Doolan | Rebekah Jean Doolan | Patrick John Sullivan | Addison James Sullivan | Candence Ann Sull |
| B 17/6/2000 | B 11/4/2004  | B 27/2/1999         | B 15/11/2001       | B 26/1/2004         | B 26/2/6/2005         | B 24/8/2007            | B28/2/2011        |
| Bundaberg   | Bundaberg    | Bundaberg           | Bundaberg          | Bundaberg           |                       |                        |                   |
|             |              |                     |                    |                     |                       |                        |                   |
|             |              |                     |                    |                     |                       |                        |                   |