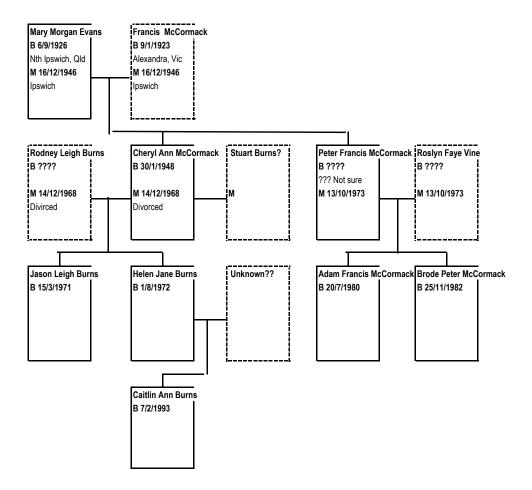

Grynn Leigh Dowling B 13/10/1936?? Southport

M 6/9/198 Southport

|             |              |                     |                    |                     |                       | <u> </u>               |                   |
|-------------|--------------|---------------------|--------------------|---------------------|-----------------------|------------------------|-------------------|
|             |              |                     |                    |                     |                       |                        |                   |
|             | <sub>1</sub> | ••••••••••••        | •••••••            | •••••               |                       |                        |                   |
| Anna Scott  | Eve Scott    | Luk Benjamin Doolar | Samuel Paul Doolan | Rebekah Jean Doolan | Patrick John Sullivan | Addison James Sullivan | Candence Ann Sull |
| B 17/6/2000 | B 11/4/2004  | B 27/2/1999         | B 15/11/2001       | B 26/1/2004         | B 26/2/6/2005         | B 24/8/2007            | B28/2/2011        |
| Bundaberg   | Bundaberg    | Bundaberg           | Bundaberg          | Bundaberg           |                       |                        |                   |
|             |              |                     |                    |                     |                       |                        |                   |
|             |              |                     |                    |                     |                       |                        |                   |