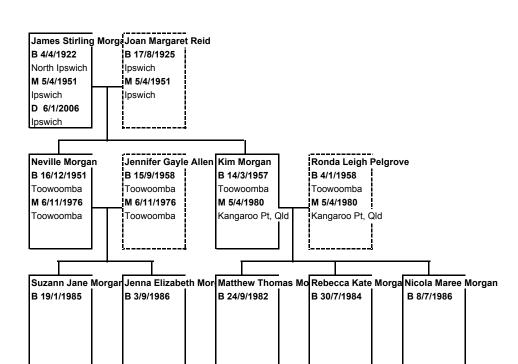

Benjamin Doolar | Samuel Paul Doolan | Rebekah Jean Doolan | Patrick John Sullivan | Addison James Sullivan | Candence Ann Sull |
| B 17/6/2000 | B 11/4/2004  | B 27/2/1999         | B 15/11/2001       | B 26/1/2004         | B 26/2/6/2005         | B 24/8/2007            | B28/2/2011        |
| Bundaberg   | Bundaberg    | Bundaberg           | Bundaberg          | Bundaberg           |                       |                        |                   |
|             |              |                     |                    |                     |                       |                        |                   |
|             |              |                     |                    |                     |                       |                        |                   |