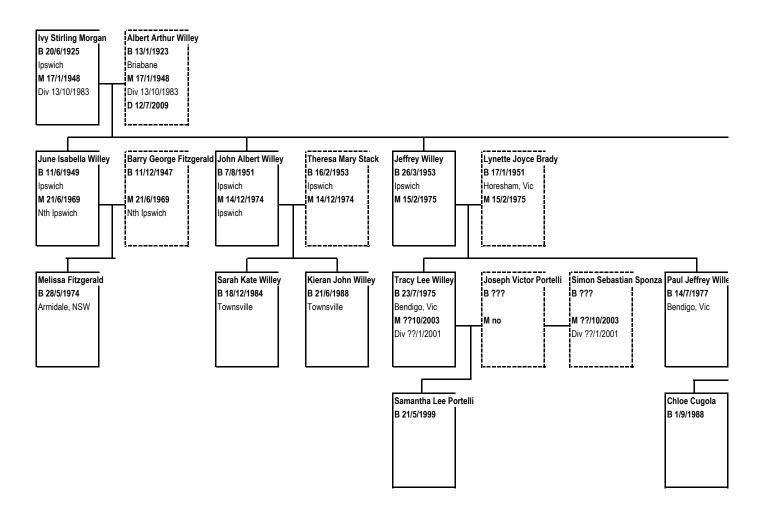

enjamin Doolar | Samuel Paul Doolan | Rebekah Jean Doolan | Patrick John Sullivan | Addison James Sullivan | Candence Ann Sull |
| B 17/6/2000 | B 11/4/2004  | B 27/2/1999         | B 15/11/2001       | B 26/1/2004         | B 26/2/6/2005         | B 24/8/2007            | B28/2/2011        |
| Bundaberg   | Bundaberg    | Bundaberg           | Bundaberg          | Bundaberg           |                       |                        |                   |
|             |              |                     |                    |                     |                       |                        |                   |
|             |              |                     |                    |                     |                       |                        |                   |