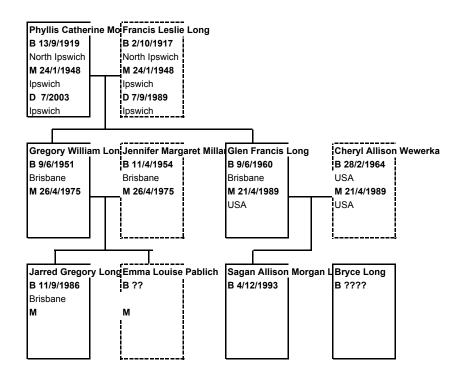

uk Benjamin Doolar | Samuel Paul Doolan | Rebekah Jean Doolan | Patrick John Sullivan | Addison James Sullivan | Candence Ann Sull |
| B 17/6/2000 | B 11/4/2004  | B 27/2/1999         | B 15/11/2001       | B 26/1/2004         | B 26/2/6/2005         | B 24/8/2007            | B28/2/2011        |
| Bundaberg   | Bundaberg    | Bundaberg           | Bundaberg          | Bundaberg           |                       |                        |                   |
|             |              |                     |                    |                     |                       |                        |                   |
|             |              |                     |                    |                     |                       |                        |                   |