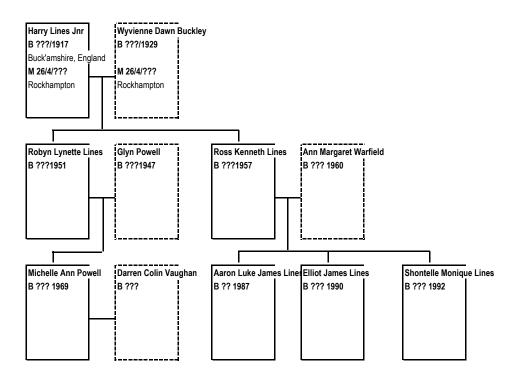

Grynn Leigh Dowling B 13/10/1936?? Southport

M 6/9/198 Southport

|             |              |                     |                    |                     |                       | <u> </u>               |                   |
|-------------|--------------|---------------------|--------------------|---------------------|-----------------------|------------------------|-------------------|
|             |              |                     |                    |                     |                       |                        |                   |
|             | <sub>1</sub> | ••••••••••••        | •••••••            | •••••               |                       |                        |                   |
| Anna Scott  | Eve Scott    | Luk Benjamin Doolar | Samuel Paul Doolan | Rebekah Jean Doolan | Patrick John Sullivan | Addison James Sullivan | Candence Ann Sull |
| B 17/6/2000 | B 11/4/2004  | B 27/2/1999         | B 15/11/2001       | B 26/1/2004         | B 26/2/6/2005         | B 24/8/2007            | B28/2/2011        |
| Bundaberg   | Bundaberg    | Bundaberg           | Bundaberg          | Bundaberg           |                       |                        |                   |
|             |              |                     |                    |                     |                       |                        |                   |
|             |              |                     |                    |                     |                       |                        |                   |