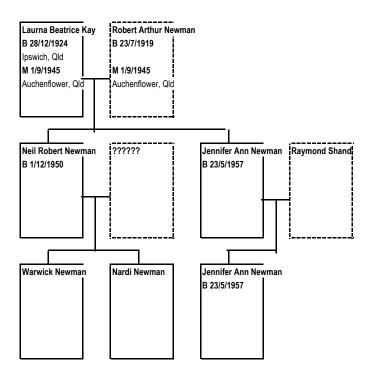

l Paul Doolan | Rebekah Jean Doolan | Patrick John Sullivan | Addison James Sullivan | Candence Ann Sull |
| B 17/6/2000 | B 11/4/2004  | B 27/2/1999         | B 15/11/2001       | B 26/1/2004         | B 26/2/6/2005         | B 24/8/2007            | B28/2/2011        |
| Bundaberg   | Bundaberg    | Bundaberg           | Bundaberg          | Bundaberg           |                       |                        |                   |
|             |              |                     |                    |                     |                       |                        |                   |
|             |              |                     |                    |                     |                       |                        |                   |