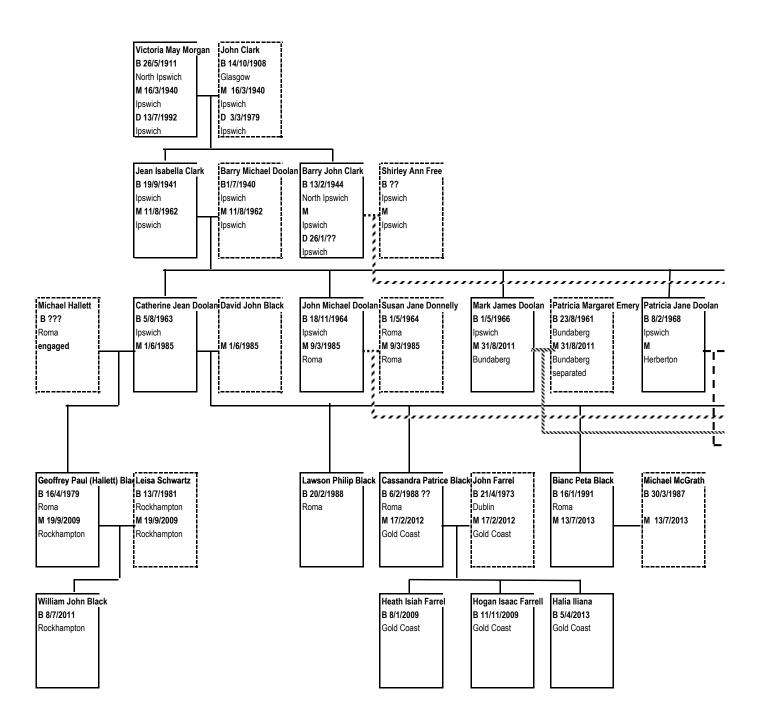

Grynn Leigh Dowling B 13/10/1936?? Southport

M 6/9/198 Southport

|             |              |                     |                    |                     |                       | <u> </u>               |                   |
|-------------|--------------|---------------------|--------------------|---------------------|-----------------------|------------------------|-------------------|
|             |              |                     |                    |                     |                       |                        |                   |
|             | <sub>1</sub> | ••••••••••••        | •••••••            | •••••               |                       |                        |                   |
| Anna Scott  | Eve Scott    | Luk Benjamin Doolar | Samuel Paul Doolan | Rebekah Jean Doolan | Patrick John Sullivan | Addison James Sullivan | Candence Ann Sull |
| B 17/6/2000 | B 11/4/2004  | B 27/2/1999         | B 15/11/2001       | B 26/1/2004         | B 26/2/6/2005         | B 24/8/2007            | B28/2/2011        |
| Bundaberg   | Bundaberg    | Bundaberg           | Bundaberg          | Bundaberg           |                       |                        |                   |
|             |              |                     |                    |                     |                       |                        |                   |
|             |              |                     |                    |                     |                       |                        |                   |