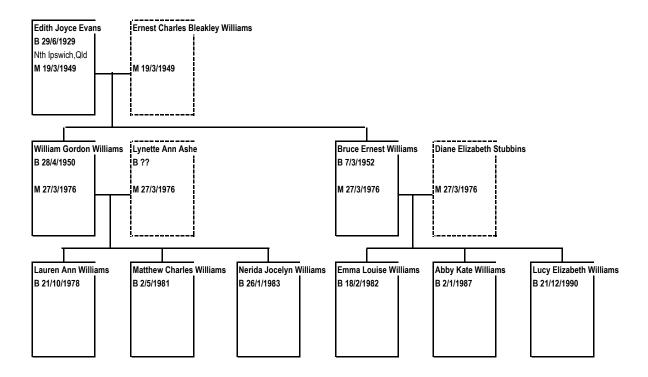

Grynn Leigh Dowling B 13/10/1936?? Southport

M 6/9/198 Southport

|             |              |                     |                    |                     |                       | <u> </u>               |                   |
|-------------|--------------|---------------------|--------------------|---------------------|-----------------------|------------------------|-------------------|
|             |              |                     |                    |                     |                       |                        |                   |
|             | <sub>1</sub> | ••••••••••••        | •••••••            | •••••               |                       |                        |                   |
| Anna Scott  | Eve Scott    | Luk Benjamin Doolar | Samuel Paul Doolan | Rebekah Jean Doolan | Patrick John Sullivan | Addison James Sullivan | Candence Ann Sull |
| B 17/6/2000 | B 11/4/2004  | B 27/2/1999         | B 15/11/2001       | B 26/1/2004         | B 26/2/6/2005         | B 24/8/2007            | B28/2/2011        |
| Bundaberg   | Bundaberg    | Bundaberg           | Bundaberg          | Bundaberg           |                       |                        |                   |
|             |              |                     |                    |                     |                       |                        |                   |
|             |              |                     |                    |                     |                       |                        |                   |