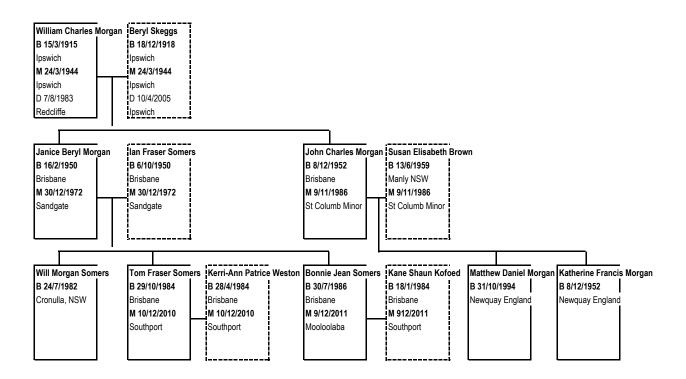

Grynn Leigh Dowling B 13/10/1936?? Southport

M 6/9/198 Southport

|             |              |                     |                    |                     |                       | <u> </u>               |                   |
|-------------|--------------|---------------------|--------------------|---------------------|-----------------------|------------------------|-------------------|
|             |              |                     |                    |                     |                       |                        |                   |
|             | <sub>1</sub> | ••••••••••••        | •••••••            | •••••               |                       |                        |                   |
| Anna Scott  | Eve Scott    | Luk Benjamin Doolar | Samuel Paul Doolan | Rebekah Jean Doolan | Patrick John Sullivan | Addison James Sullivan | Candence Ann Sull |
| B 17/6/2000 | B 11/4/2004  | B 27/2/1999         | B 15/11/2001       | B 26/1/2004         | B 26/2/6/2005         | B 24/8/2007            | B28/2/2011        |
| Bundaberg   | Bundaberg    | Bundaberg           | Bundaberg          | Bundaberg           |                       |                        |                   |
|             |              |                     |                    |                     |                       |                        |                   |
|             |              |                     |                    |                     |                       |                        |                   |