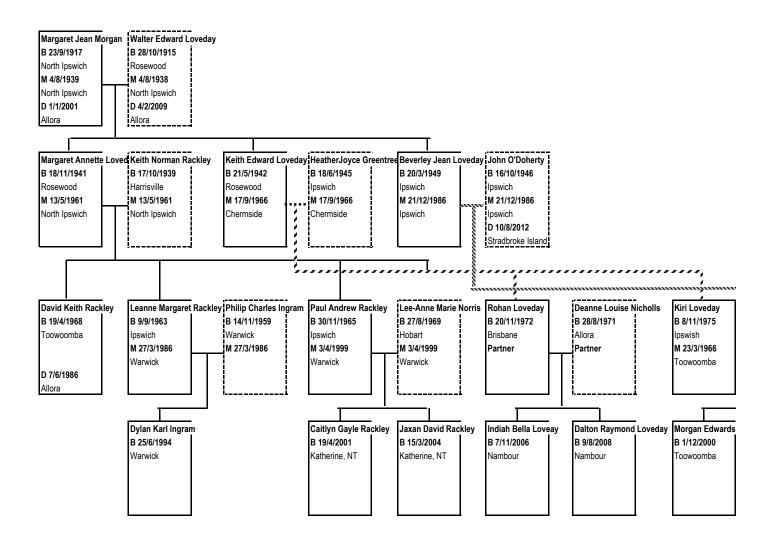

Grynn Leigh Dowling B 13/10/1936?? Southport

M 6/9/198 Southport

|             |              |                     |                    |                     |                       | <u> </u>               |                   |
|-------------|--------------|---------------------|--------------------|---------------------|-----------------------|------------------------|-------------------|
|             |              |                     |                    |                     |                       |                        |                   |
|             | <sub>1</sub> | ••••••••••••        | •••••••            | •••••               |                       |                        |                   |
| Anna Scott  | Eve Scott    | Luk Benjamin Doolar | Samuel Paul Doolan | Rebekah Jean Doolan | Patrick John Sullivan | Addison James Sullivan | Candence Ann Sull |
| B 17/6/2000 | B 11/4/2004  | B 27/2/1999         | B 15/11/2001       | B 26/1/2004         | B 26/2/6/2005         | B 24/8/2007            | B28/2/2011        |
| Bundaberg   | Bundaberg    | Bundaberg           | Bundaberg          | Bundaberg           |                       |                        |                   |
|             |              |                     |                    |                     |                       |                        |                   |
|             |              |                     |                    |                     |                       |                        |                   |