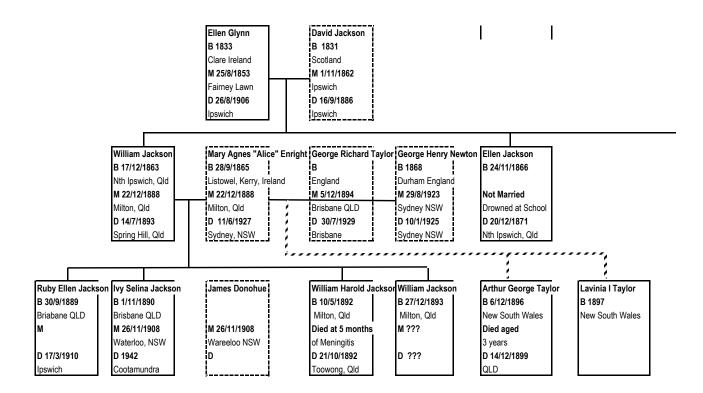

Grynn Leigh Dowling B 13/10/1936?? Southport

M 6/9/198 Southport

|             |              |                     |                    |                     |                       | <u> </u>               |                   |
|-------------|--------------|---------------------|--------------------|---------------------|-----------------------|------------------------|-------------------|
|             |              |                     |                    |                     |                       |                        |                   |
|             | <sub>1</sub> | ••••••••••••        | •••••••            | •••••               |                       |                        |                   |
| Anna Scott  | Eve Scott    | Luk Benjamin Doolar | Samuel Paul Doolan | Rebekah Jean Doolan | Patrick John Sullivan | Addison James Sullivan | Candence Ann Sull |
| B 17/6/2000 | B 11/4/2004  | B 27/2/1999         | B 15/11/2001       | B 26/1/2004         | B 26/2/6/2005         | B 24/8/2007            | B28/2/2011        |
| Bundaberg   | Bundaberg    | Bundaberg           | Bundaberg          | Bundaberg           |                       |                        |                   |
|             |              |                     |                    |                     |                       |                        |                   |
|             |              |                     |                    |                     |                       |                        |                   |