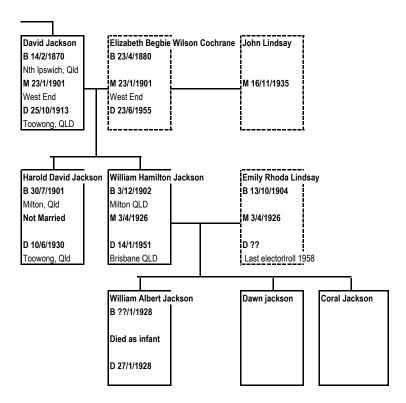

Grynn Leigh Dowling B 13/10/1936?? Southport

M 6/9/198 Southport

|             |              |                     |                    |                     |                       | <u> </u>               |                   |
|-------------|--------------|---------------------|--------------------|---------------------|-----------------------|------------------------|-------------------|
|             |              |                     |                    |                     |                       |                        |                   |
|             | <sub>1</sub> | ••••••••••••        | •••••••            | •••••               |                       |                        |                   |
| Anna Scott  | Eve Scott    | Luk Benjamin Doolar | Samuel Paul Doolan | Rebekah Jean Doolan | Patrick John Sullivan | Addison James Sullivan | Candence Ann Sull |
| B 17/6/2000 | B 11/4/2004  | B 27/2/1999         | B 15/11/2001       | B 26/1/2004         | B 26/2/6/2005         | B 24/8/2007            | B28/2/2011        |
| Bundaberg   | Bundaberg    | Bundaberg           | Bundaberg          | Bundaberg           |                       |                        |                   |
|             |              |                     |                    |                     |                       |                        |                   |
|             |              |                     |                    |                     |                       |                        |                   |