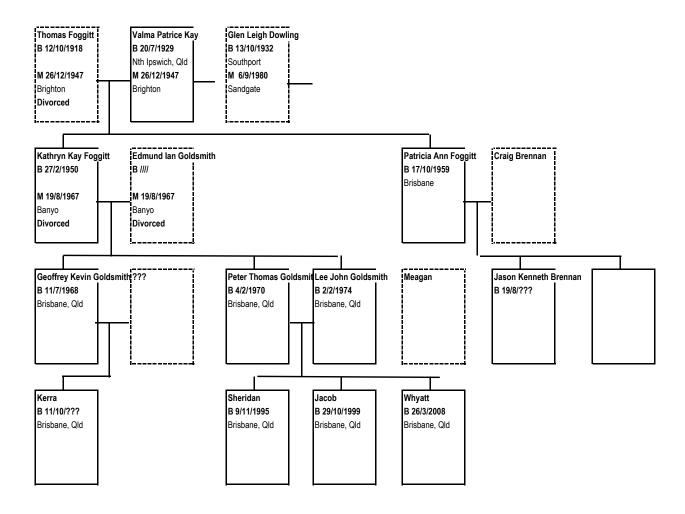

Grynn Leigh Dowling B 13/10/1936?? Southport

M 6/9/198 Southport

|             |              |                     |                    |                     |                       | <u> </u>               |                   |
|-------------|--------------|---------------------|--------------------|---------------------|-----------------------|------------------------|-------------------|
|             |              |                     |                    |                     |                       |                        |                   |
|             | <sub>1</sub> | ••••••••••••        | •••••••            | •••••               |                       |                        |                   |
| Anna Scott  | Eve Scott    | Luk Benjamin Doolar | Samuel Paul Doolan | Rebekah Jean Doolan | Patrick John Sullivan | Addison James Sullivan | Candence Ann Sull |
| B 17/6/2000 | B 11/4/2004  | B 27/2/1999         | B 15/11/2001       | B 26/1/2004         | B 26/2/6/2005         | B 24/8/2007            | B28/2/2011        |
| Bundaberg   | Bundaberg    | Bundaberg           | Bundaberg          | Bundaberg           |                       |                        |                   |
|             |              |                     |                    |                     |                       |                        |                   |
|             |              |                     |                    |                     |                       |                        |                   |