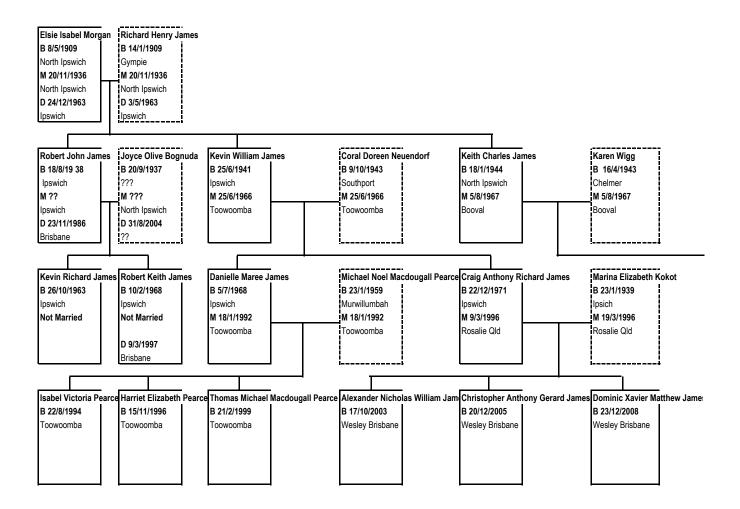

Grynn Leigh Dowling B 13/10/1936?? Southport

M 6/9/198 Southport

|             |              |                     |                    |                     |                       | <u> </u>               |                   |
|-------------|--------------|---------------------|--------------------|---------------------|-----------------------|------------------------|-------------------|
|             |              |                     |                    |                     |                       |                        |                   |
|             | <sub>1</sub> | ••••••••••••        | •••••••            | •••••               |                       |                        |                   |
| Anna Scott  | Eve Scott    | Luk Benjamin Doolar | Samuel Paul Doolan | Rebekah Jean Doolan | Patrick John Sullivan | Addison James Sullivan | Candence Ann Sull |
| B 17/6/2000 | B 11/4/2004  | B 27/2/1999         | B 15/11/2001       | B 26/1/2004         | B 26/2/6/2005         | B 24/8/2007            | B28/2/2011        |
| Bundaberg   | Bundaberg    | Bundaberg           | Bundaberg          | Bundaberg           |                       |                        |                   |
|             |              |                     |                    |                     |                       |                        |                   |
|             |              |                     |                    |                     |                       |                        |                   |