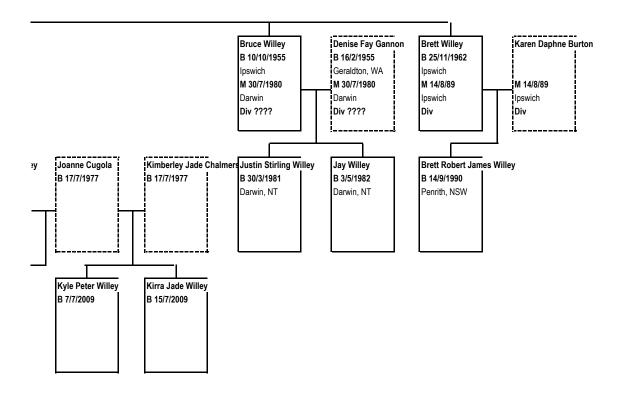

jamin Doolar | Samuel Paul Doolan | Rebekah Jean Doolan | Patrick John Sullivan | Addison James Sullivan | Candence Ann Sull |
| B 17/6/2000 | B 11/4/2004  | B 27/2/1999         | B 15/11/2001       | B 26/1/2004         | B 26/2/6/2005         | B 24/8/2007            | B28/2/2011        |
| Bundaberg   | Bundaberg    | Bundaberg           | Bundaberg          | Bundaberg           |                       |                        |                   |
|             |              |                     |                    |                     |                       |                        |                   |
|             |              |                     |                    |                     |                       |                        |                   |