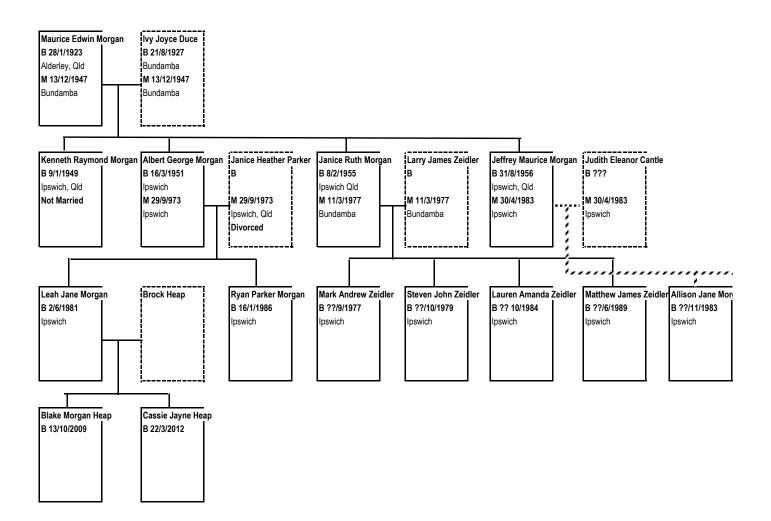

n Doolar | Samuel Paul Doolan | Rebekah Jean Doolan | Patrick John Sullivan | Addison James Sullivan | Candence Ann Sull |
| B 17/6/2000 | B 11/4/2004  | B 27/2/1999         | B 15/11/2001       | B 26/1/2004         | B 26/2/6/2005         | B 24/8/2007            | B28/2/2011        |
| Bundaberg   | Bundaberg    | Bundaberg           | Bundaberg          | Bundaberg           |                       |                        |                   |
|             |              |                     |                    |                     |                       |                        |                   |
|             |              |                     |                    |                     |                       |                        |                   |